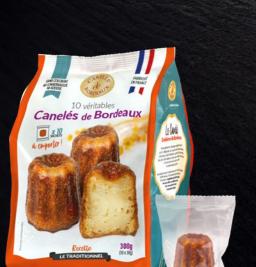

# Bag of **10 Canelés to share**

Our bag of 10 individually wrapped Canelés is a premium take away.

Perfect for a gourmet break to share...

**AMBIENT** 

STORAGE

50 days shelf life.

Store in a chill, dry place.