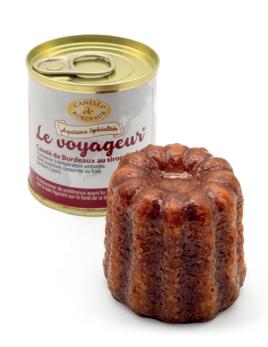

## The **Canned** Canelé

#### With rum syrup

Our Canelé de Bordeaux soaked in rum syrup. Optimum protection and ease of transport, for the ultimate in taste pleasure!

Available in Organic recipe.

#### **AMBIENT**

1 Large Canelé (60g) in rum syrup 2 years shelf life.