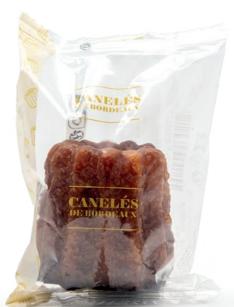

## The **Break-away Canelé**

#### Only available in traditional recipe

Packaging to preserve all the Canelé's qualities and optimise logistics and distribution.

**AMBIENT** 

50 days

20

A range designed for easy access

they are easy to take away.

to our gourmet products; between

preservation, taste and transportability,