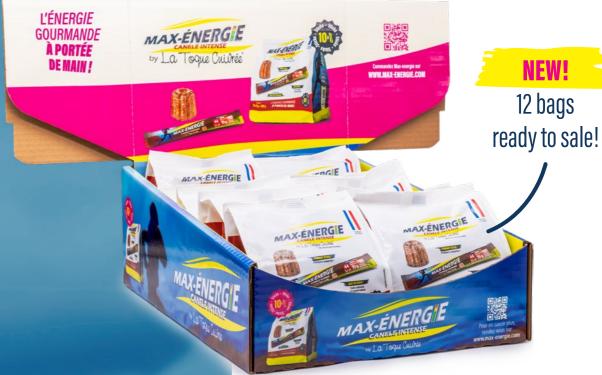

# THE FIRST ENERGY STICK MADE OF CANELÉ!

# Max-Énergie

Boost your energy at all times with Max-Énergie stick! Ideal for overcoming fatigue or energizing your workouts, it combines caffeine and sugar with a gourmet touch inspired by Canelé de Bordeaux. Practical and easy to take with you, it goes everywhere with you for long-lasting energy without a dip.