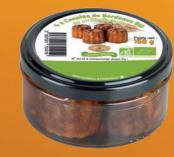

### **Jars of Canelés**

Rum lovers' guilty pleasure! 2 or 4 Canelés de Bordeaux soaked in rum syrup.

Jar of Canelés (x2)

2 years Shelf life.

Jar of Canelés (x4)

2 years Shelf life.

Jar of organic Canelés (x4)

2 years Shelf life.

rown ingredients

For more information on available packaging, see table p. 26.