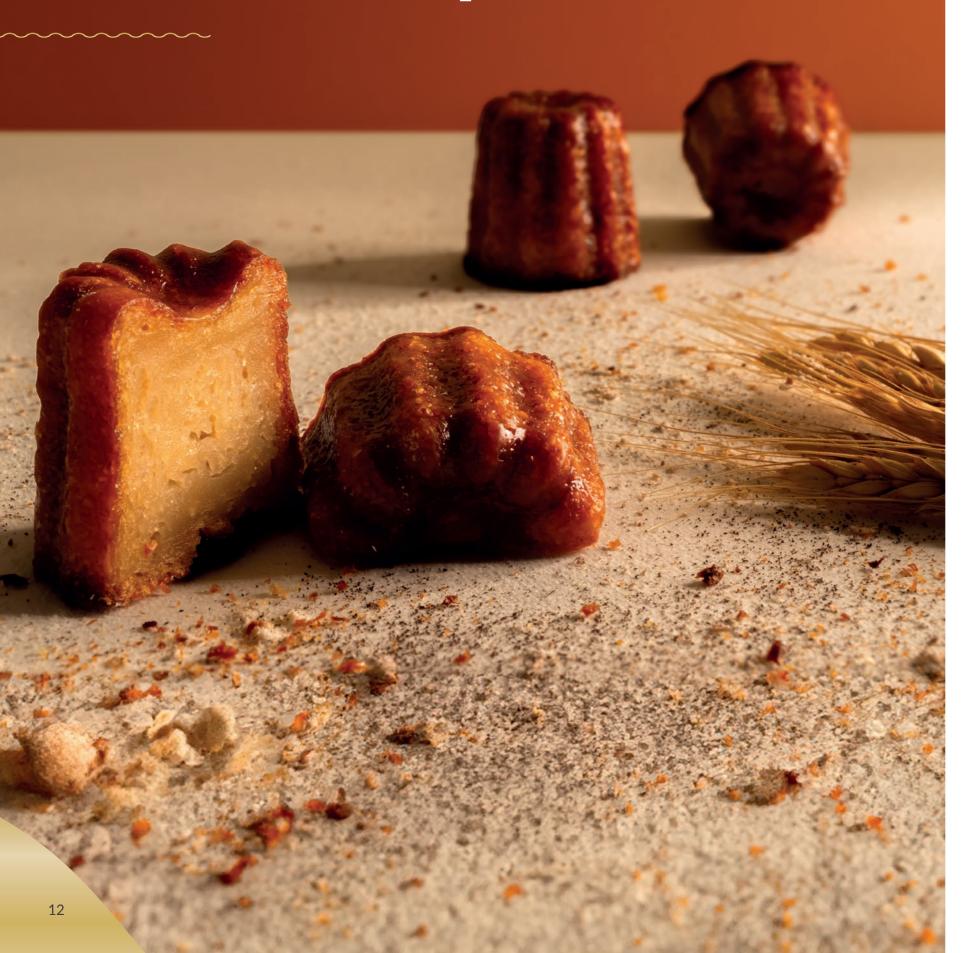

# Our Genuine recipes

The traditional recipe will seduce you with its rum and vanilla flavours and caramelised colours. Ideal for any occasion, it will reveal all its uniqueness with tea or coffee, as a dessert, snack or for your events!

## **Traditional**

INGREDIENTS AMBIENT

BIENT DEEP FROZEN \*

water, sugar, **wheat** flour, rum, food preparation (**whey** powder, vegetable fat [copra], **milk** protein, skim **milk** powder), whole **egg** powder, vanilla flavoring.