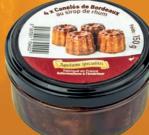

### **Jars of Canelés**

Rum lovers' guilty pleasure! 2 or 4 Canelés de Bordeaux soaked in rum syrup.

Jar of Canelés (x2)

2 years Shelf life.

Jar of Canelés (x4)

2 years Shelf life.

Jar of organic Canelés (x4)

2 years Shelf life.

rown ingredients

For more information on available packaging, see table p. 26.