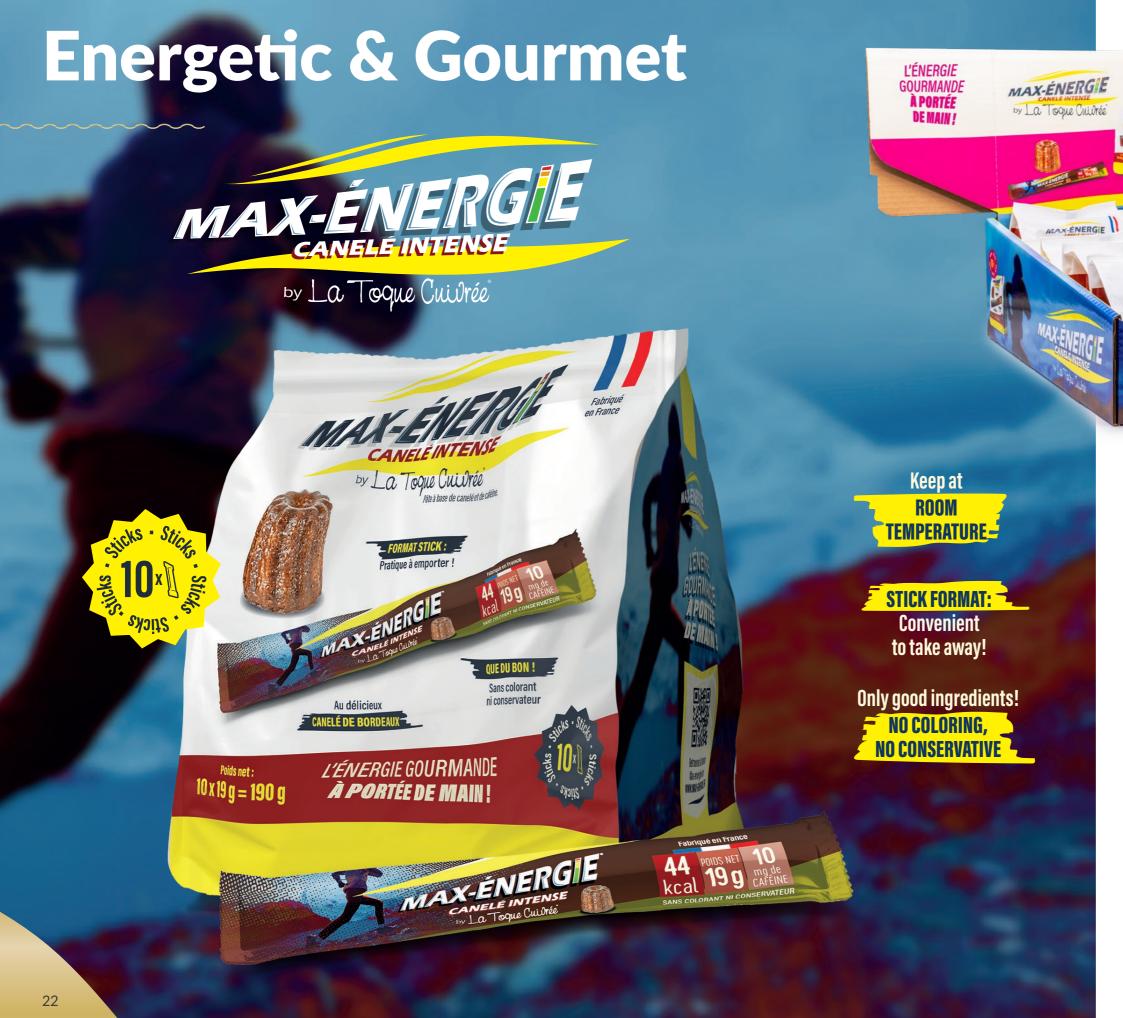

# THE FIRST ENERGY STICK MADE OF CANELÉ!

# Max-Énergie

Boost your energy at all times with Max-Énergie stick! Ideal for overcoming fatigue or energizing your workouts, it combines caffeine and sugar with a gourmet touch inspired by Canelé de Bordeaux. Practical and easy to take with you, it goes everywhere with you for long-lasting energy without a dip.

**AMBIENT** 

1 year shelf life